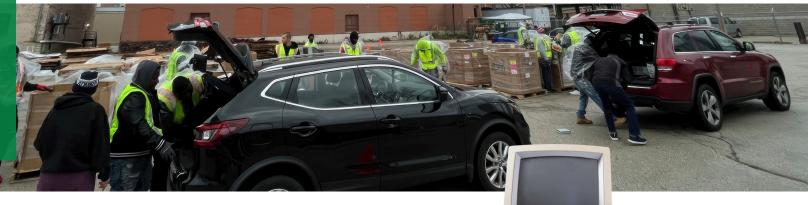

## Free E-Waste Collection Events

ERI is offering a convenient way for Washburn County and Douglas County locals in Wisconsin to responsibly recycle unwanted consumer electronics with a free e-waste collection event in each county.

Simply show up to the event with your electronics. Our event team will do all the heavy lifting once you arrive. You won't even have to get out of your car!